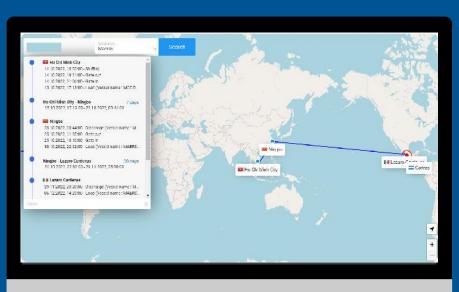

### **TRACKING YOUR SHIP**

Step 1: Access web link: www.headway.com.vn

Step 2: In the menu bar, click select "Tracking your ship".

Step 3: Type the container number, and click the

button

• how search results.