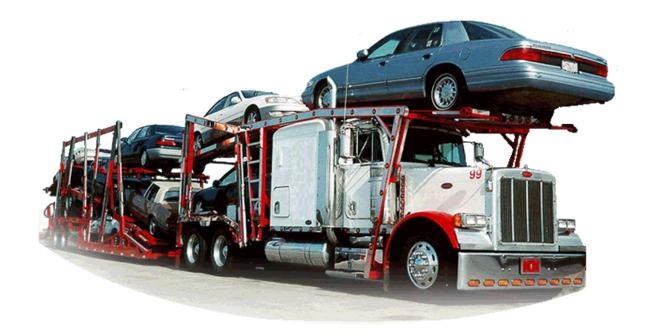

# **AUTOMOTIVE LOGISTICS**

Excellent service that you can expect.

NEE AL

TO SE DOOPEEORO COMP

(199) Y

### **AUTOMOTIVE LOGISTICS**

### Solutions that meet your reliability, speed and cost requirements, include CKD, SKD & CBU Traffic

Kia, Mazda, Fuso

Peugeot

- BMW, MINI COOPER
- Over 15 years of expertise
- Transport 12,000 units in 2022
- Turnover over \$ 10,8M in 2022
- Air: more than 300 TON/annual
- Sea: 55,000 TEU/annual
- Road: 9,000 TEU/annual
- Facilities