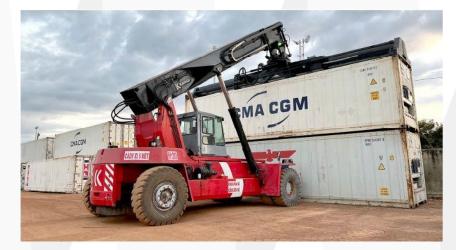

### **OCEAN FREIGHT**

Reliable service that you can count on. Volume: **101.441 teu**/ year (2022)