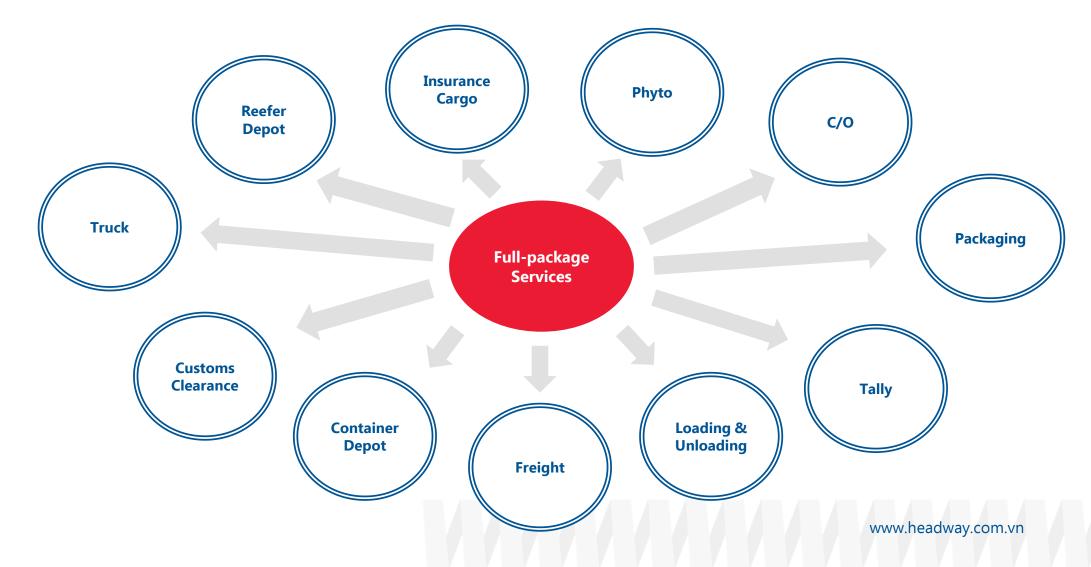

# **CROSS BORDER SERVICE**

Fast and cost – effective solution that you can benefit.

### **CROSS BORDER SERVICE**

#### Find below solution that fits your business needs

- Door-to-door solutions.
- All-inclusive competitive rate.
- Service package for customs clearance, Phyto, Cert of Origin.
- Online track and trace.
- Temperature-controlled facilities like truck with genset and reefer depot.
- Cool chain management system.
- Control tower for temperature, ventilation, equipment check.