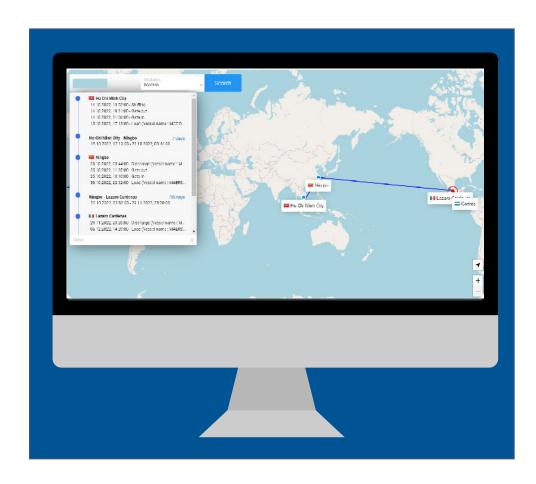

# **TRACKING YOUR SHIP**

Step 1: Access web link: www.headway.com.vn

Step 2: In the menu bar, click select "Cargo Tracker".

Step 3: Type the container number, and click the button a to show search results.