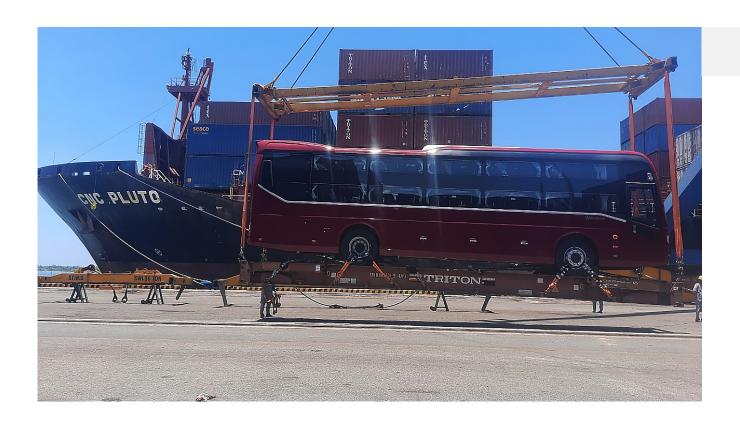

# **AUTOMOTIVE LOGISTICS**

Solutions that meet your reliability, speed and cost requirements, include CKD, SKD & CBU Traffic

Customer •

Kia, Mazda, Fuso

Peugeot

BMW, MINI COOPER

Figures

Over 15 years of expertise

Transport 10,000 units in 2023

• Turnover over \$ 5.5M in 2023

Volume

Air: more than 300 TON/annual

Sea: 48,000 TEU/annual

• Road: 1,000 TEU/annual

**Facilities** 

11 Container Trucks

• 12 Normal Chassis + 11 Gensets

# **AUTOMOTIVE LOGISTICS**

#### **SHIPPING CAR BY RORO**

#### **SHIPPING CAR BY CONTAINER**

40ft HC