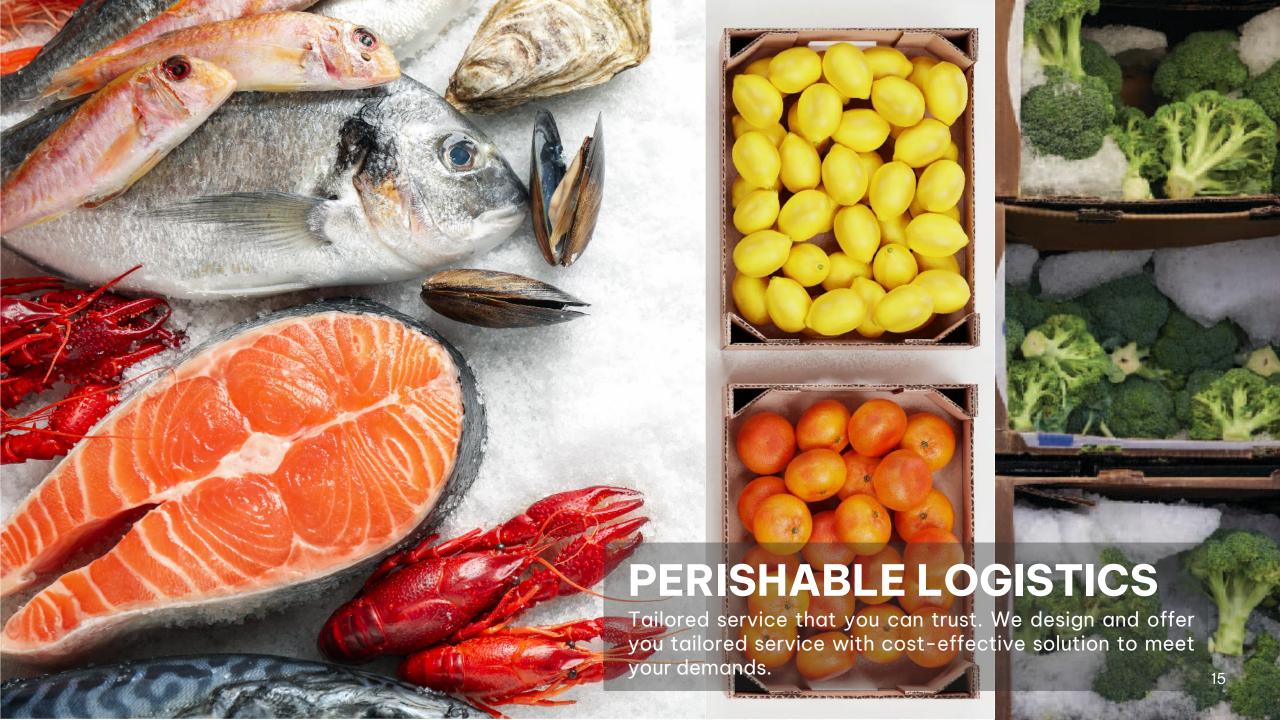

# **PERISHABLE LOGISTICS**

Find the solution that fits your business needs for Fresh Fruit & Frozen Seafood

- Correct materials and package
- Right stuffing technique
- Correct sealing and labeling

- Air freight (100 TON/annual)
- Sea freight (22,700 TEU/annual)
- Road/Land (4,500 TEU/annual)

- 50 truck with genset
- Dedicated reefer depot
- GPS truck control
- Dedicated Cold Warehouse

#### **Documents** •

- Phytosanitory application
- Certificate of origin application
- Insurance application

- Right Set-Temperature
- Correct balance of atmosphere
- Right control humidity level
- Correct stuffing