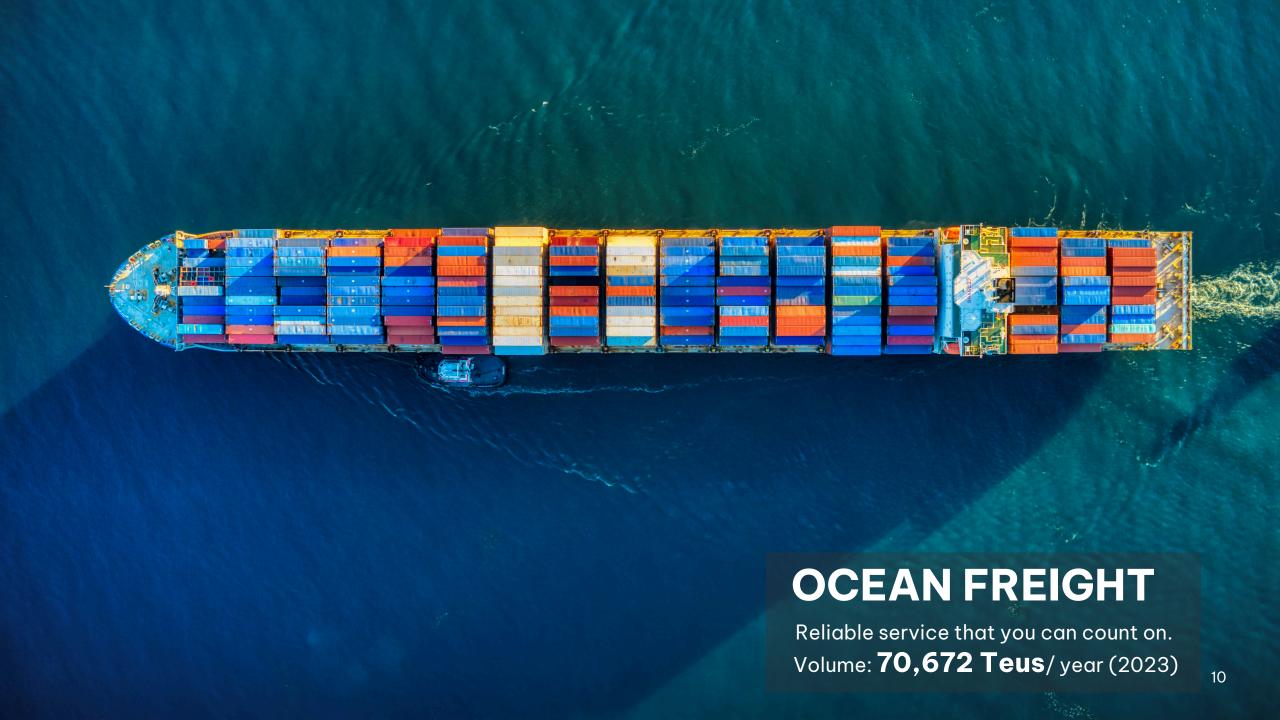

#### 20 years

20 years of experience in shipping and logistics sectors

70,672

Handling 70,672 TEU in 2023

**Core Freight** 

Road Freight Ocean Freight Air Freight Ocean - Air Freight