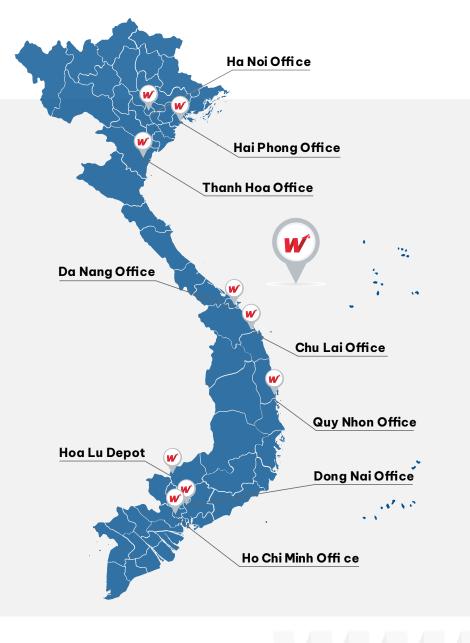

#### 9 offices

9 offices and stations in Vietnam

#### **Network nationwide:**

- 1. Ho Chi Minh Office
- 2. Ha Noi Office
- 3. Da Nang Office
- 4. Chu Lai Office
- 5. Hai Phong Office
- 6. Quy Nhon Office
- 7. Dong Nai Office
- 8. Thanh Hoa Office
- 9. Hoa Lu Depot